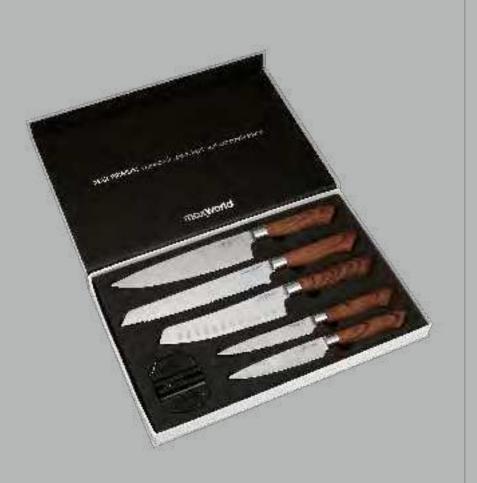

### Description

World first patented Knive-Block with magnetic child lock. A Set of 5 Perfect made knives, sharpener and magnet. German Patent and Engineering.

### Description

A Set of 5 perfect made knives and sharpener with very smooth TPR Coated handles in wood-pattern look. Extra light and extremely sharp.