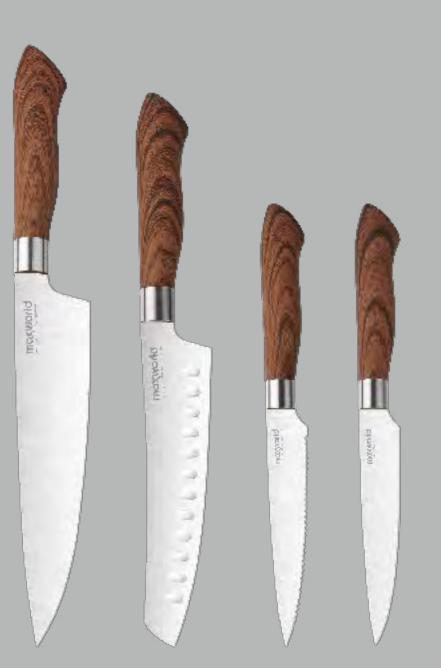

## Perfect Sharped Knive Set, made of Special Steel X50CrMoV15

### Description

A Set of 5 perfect made knives and sharpener with very smooth TPR Coated handles in wood-pattern look. Extra light and extremely sharp.