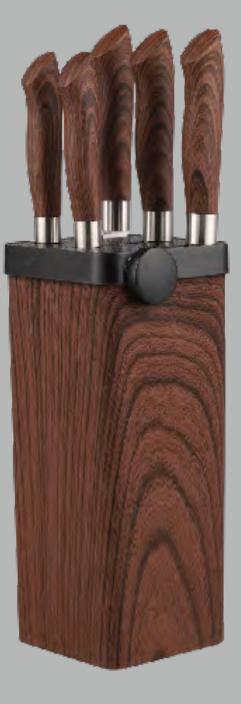

#### **MAX BLOCKEY - SET**

RRP

**Knive Block** Color: Size: Material:

Single Pack Weigt Size EAN:

**Mastercarton** Weight Size Quantities Outerbox 20F 40HC EAN:

**Knive Material** Steel

MP1B

169,00€

Brown / Wood Pattern

ABS / TPR Coated

2,5 KG 37x24,50x11cm 4260650033742

NW 9,9 KG / GW 10,7 KG 51x24cmx38,5

4 Sets 2.376. Sets / 594 Outerbox 5.772 Sets / 1.443 Outerbox 4260650034190

X50MoVCr15, 56-58 Hardness 2.5mm Big- / 2.0 Small Knives thickness, ice hardened, oblique grinding, laser light

### Description

World first patented Knive-Block with magnetic child lock. A Set of 5 Perfect made knives, sharpener and magnet. German Patent and Engineering.