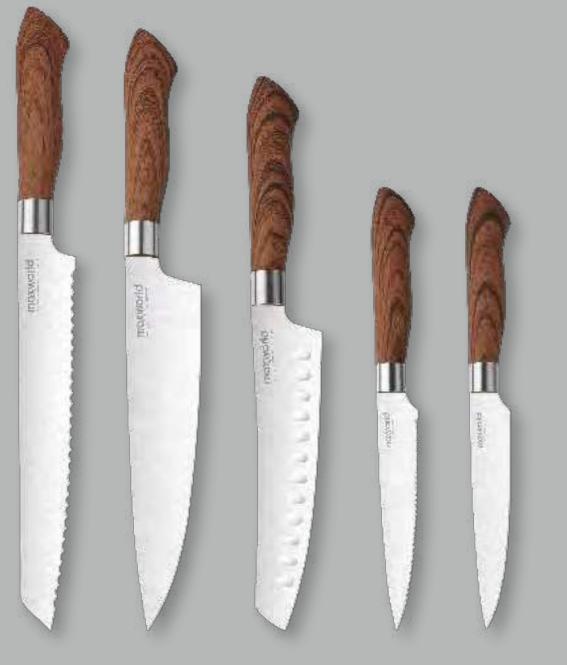

## Perfect Sharped Knive Set, made of Special Steel X50CrMoV15

# Ergonomic, extra light and extremely sharp